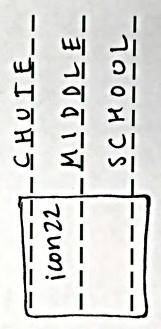

# Sample Order

See an order sample below.

You can order one or two bricks per form.

Make a box around the spaces needed for any icons you choose Each dotted line for brick text allows for one character or space. The text examples below look like the sample bricks to the left.

YEARS & MI