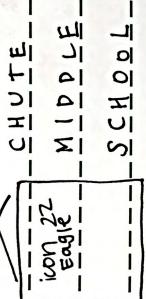

# 8x8 brick text:

(one character per space below)

See page two for icons.

up to two icons for an 8x8 brick. Icons 1-21 require 3

spaces on 2 lines Icon 22 requires 5

spaces on 3 lines.

Draw a box around

where you'd like

#### 4x8 icon choice: (optional)

See page two for icons, Icons are optional and additional charge. for an 8x8 brick, up to two icons available at no one icon for a Choose up to 4x8 brick or

Icons 1-21 require 3 Icon 22 requires 5 spaces on 2 lines spaces on 3 lines,